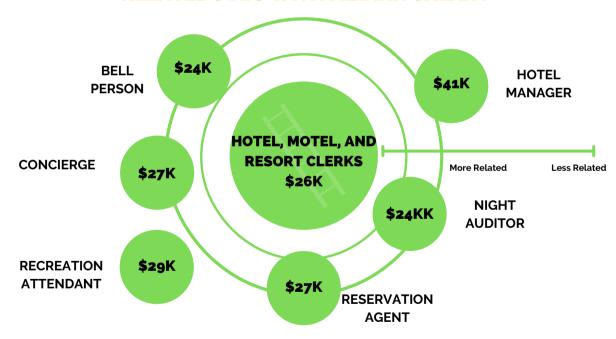

# **RELATED JOBS WITH MEDIAN SALARY**

| WHAT IS SOMETHING NEW YOU LEARNED ABOUT THIS CAREER? |
|------------------------------------------------------|
|                                                      |
|                                                      |