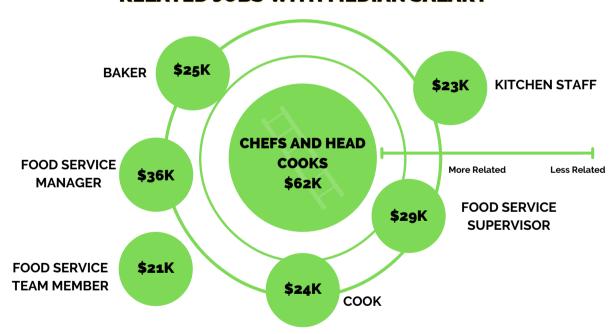

### **RELATED JOBS WITH MEDIAN SALARY**

| WHAT IS SOMETHING NEW YOU LEARNED ABOUT THIS CAREER? |
|------------------------------------------------------|
|                                                      |
|                                                      |