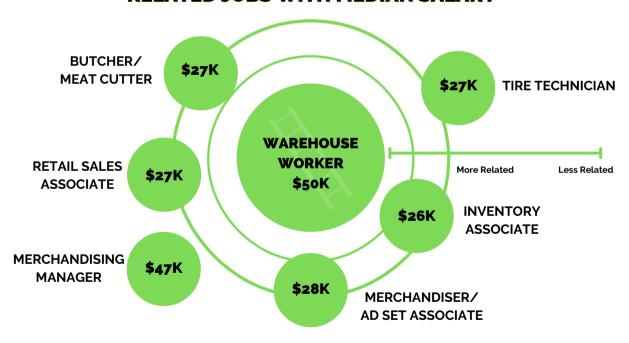

### **RELATED JOBS WITH MEDIAN SALARY**

| WHAT IS SOMETHING NEW YOU LEARNED ABOUT THIS CAREER? |
|------------------------------------------------------|
|                                                      |
|                                                      |