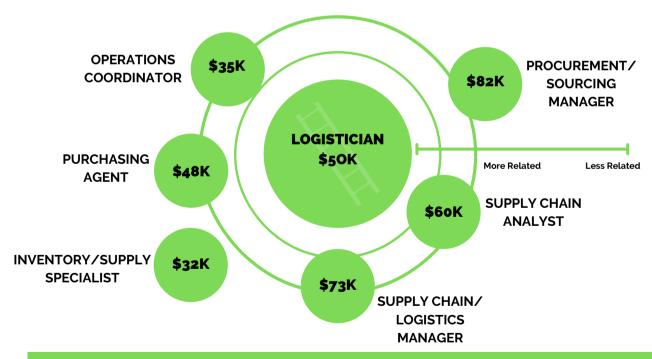

### **RELATED JOBS WITH MEDIAN SALARY**

| WHAT IS SOMETHING NEW YOU LEARNED ABOUT THIS CAREER? |  |
|------------------------------------------------------|--|
|                                                      |  |
|                                                      |  |