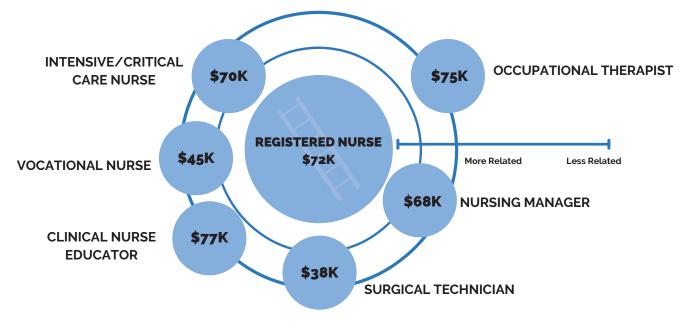

#### Prepared by Workforce Solutions Capital Area

A proud partner of the American Job Center Network. Workforce Solutions Capital Area is an equal opportunity employer/program. Auxiliary aids and services are available, upon request, to persons with disabilities. Relay Texas: 1.800.735.2969 (TDD) / 711 (Voice).



## **REGISTERED NURSES**

### HOW TO GET STARTED IN THIS CAREER PATHWAY



Take STEM, English and foreign language classes while in high school.



Volunteer at your local hospital for more exposure. Interview a professional in the field.



Find a part-time job at a clinic, doctor's office or hospital. **Register at workintexas.com** 



Complete a personality test or explore more highdemand careers. **Scan the code to get started!** 

### **RELATED JOBS WITH MEDIAN SALARY**



## WHAT IS SOMETHING NEW YOU LEARNED ABOUT THIS CAREER?

-----

#### Prepared by Workforce Solutions Capital Area

<u>Data Sources</u> SOC: 29-1141 O'Net, JobsEq, 2021 Labor Insight - Burning Glass Technologies A proud partner of the American Job Center Network. Workforce Solutions Capital Area is an equal opportunity employer/program. Auxiliary aids and services are available, upon request, to persons with disabilities. Relay Texas: 1.800.735.2969 (TDD) / 711 (Voice).