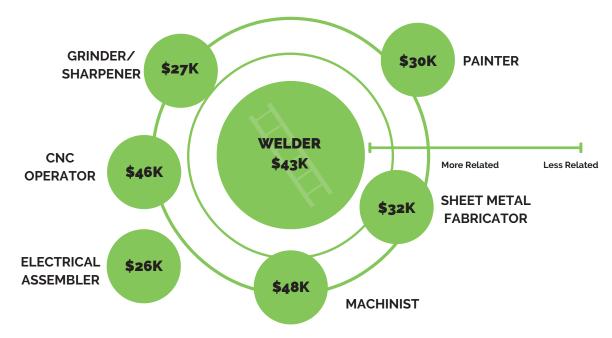

#### RELATED JOBS WITH MEDIAN SALARY

| WHAT IS SOMETHING NEW YOU LEARNED ABOUT THIS CAP | REER? |
|--------------------------------------------------|-------|
|                                                  |       |
|                                                  |       |